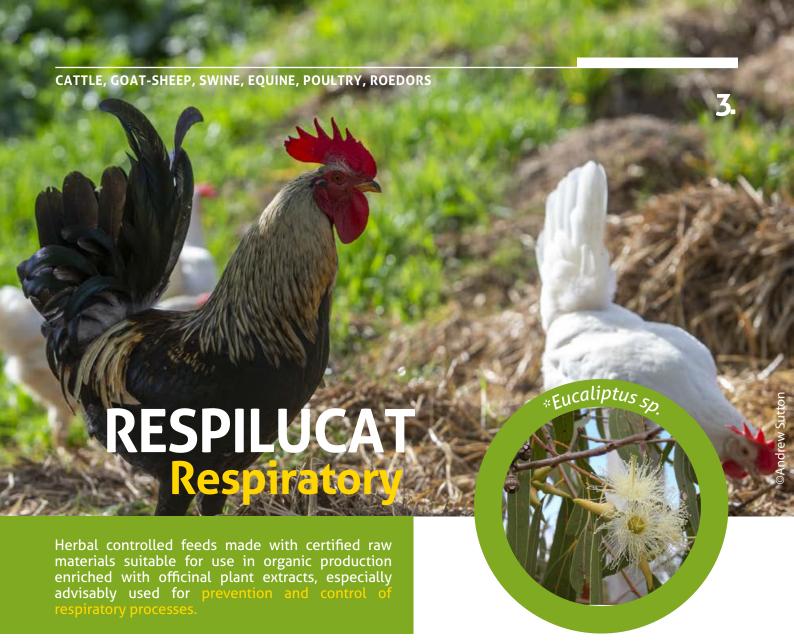

## **Description**

Our Ecolucat feeds range sets the basis of nutrition, from which we developed Herbalucat, adding the necessary nutraceutical compounds, using on demand "ad hoc" formulas, depending on the severity of the health problem within livestock farming, and a method of presenting pathologies and zootechnical management measures. All extracts are used from officinal plants and have been evaluated for their proven effectiveness and are correctly approved for organic production.

## **Target Species**

Feed suitable for use in ruminants and monogastrics.